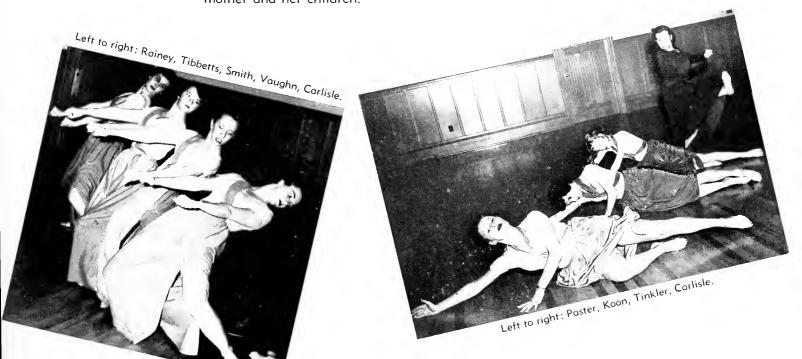

their loss will be keenly felt.

Other lettermen, also turning in outstanding performances, are Don Seiffert, Larry Dickson, Sam Smith, Don Boda, Tom Babione, Sid Stringer, Richard Bradley, George Martin and Jesse Stokes. These men will probably carry the bulk of the load next year.



#### Even Modern Dance Group



Back Row (left to right): Marianne Tibbetts, Peggy Rainey, Jean Forhan, Hillard Cameron. Gladys Tinkler, Joanne Vaughn, Nancy Smith. Front Row: Emily Koon, Marie Suber, Leader Ann Carlisle, Sally Lyles, Sandra Paster.

Ann Carlisle, Even Modern Dance Leader, did an excellent job of choreography for this group depicting a mother's suppressing love for her children. Throughout the whole dance you were conscious of many conflicting emotions between the mother and her children.



### Odd Modern Dance Team



Back Row (left to right): Kay Upsom, Cass Yonge, Anice Spencer, Frances Clark, Foye Patterson, Jo Nell Procter, Jean Sayer. Front Row: Audrey Lewis, Joan Solomon, Audrey Henry, Mary Frances Pinskton, Carolyn Henry.

Creating various scenes from gay "Paree," the Odd Modern Dancers, led by Cass Yonge and Jean Sayer, presented a dance exhibition of the very highest calibre which will long be remembered.





# Hockey

## the Odds



The losers . . .

Odd-even sports for girls is a highly skilled type of intramural program. This program is set up for girls who are interested in a more specialized form of activties. The odds are girls who enter the university in an odd year while the evens enter the school in an even year.

This program originated when the univers